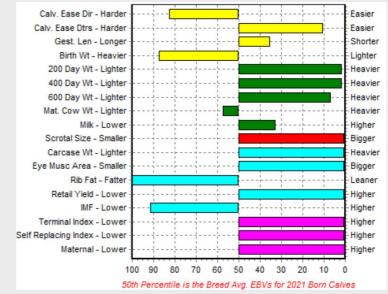

Sire: FEARN GODFATHER (H) (UK502113-101147) 603802937

Dam: COLDROCHIE SECRET SWIFT F21 (P) (UK546038-700159) 593800417

| March 2023 Beef Shorthorn                                  |         |         |           |       |      |      |      |      |      |         |         |         |      |        |      |
|------------------------------------------------------------|---------|---------|-----------|-------|------|------|------|------|------|---------|---------|---------|------|--------|------|
|                                                            | Calving | Calving |           |       | 200  | 400  | 600  | Mat  |      |         |         | Eye     |      | Retail |      |
|                                                            | Ease    | Ease    | Gestation | Birth | Day  | Day  | Day  | Cow  |      | Scrotal | Carcase | Muscle  | Rib  | Beef   |      |
|                                                            | DIR     | DTRS    | Length    | Wt.   | Wt   | Wt   | Wt   | Wt   | Milk | Size    | Wt      | Area    | Fat  | Yield  | IMF  |
|                                                            | (%)     | (%)     | (days)    | (kg)  | (kg) | (kg) | (kg) | (kg) | (kg) | (cm)    | (kg)    | (sq cm) | (mm) | (%)    | (%)  |
| EBV                                                        | -4.1    | +2.4    | -0.4      | +3.0  | +37  | +54  | +59  | +40  | +7   | +1.3    | +56     | +7.0    | +0.3 | +3.2   | -0.5 |
| <u>Accuracy</u>                                            | 61%     | 52%     | 58%       | 84%   | 76%  | 72%  | 71%  | 59%  | 53%  | 68%     | 60%     | 48%     | 58%  | 56%    | 50%  |
| Breed Avg. EBVs for 2021 Born Calves Click for Percentiles |         |         |           |       |      |      |      |      |      |         |         |         |      |        |      |
| EBV                                                        | -0.8    | -0.4    | -0.2      | +1.7  | +20  | +32  | +40  | +43  | +6   | +0.2    | +29     | +1.9    | -0.1 | +0.7   | -0.1 |

Traits Analysed: CE,BWT,200WT,400WT,600WT,SS,FAT,EMA,IMF Statistics: Number of Herds: 1, Progeny Analysed: 30,

| SELECTION INDEX VALUES |             |               |  |  |  |  |  |  |  |
|------------------------|-------------|---------------|--|--|--|--|--|--|--|
| Market Target          | Index Value | Breed Average |  |  |  |  |  |  |  |
| Terminal Index         | +52         | +28           |  |  |  |  |  |  |  |
| Self Replacing Index   | +72         | +29           |  |  |  |  |  |  |  |
| Maternal (GBP)         | +42         | +23           |  |  |  |  |  |  |  |