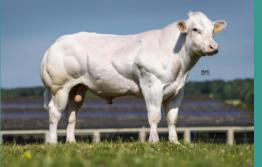

## POLLED TRIPLE BLUE The first and only in the UK

**SYLVESTRE P** 

BE 264219498

**OCEAN P** 

BE 764161249

**BBG CHIP AND DALE P** 

BE 464175016

**Calving Ease** 

Gestation length Birth weight

109

**Calving Ease** 

92

**Calving Ease** 

119

77 Gestation length 94 Birth weight

90 91