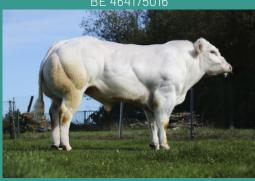

## POLLED TRIPLE BLUE The first and only in the UK

**SYLVESTRE P** 

BE 264219498

**OCEAN P** 

BE 764161249

**BBG CHIP AND DALE P** 

BE 464175016

**Calving Ease** 

Gestation length Birth weight

109

**Calving Ease** 

92

**Calving Ease** 

119

77 Gestation length 94 Birth weight

90 91