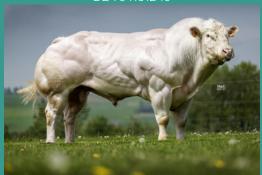

## POLLED TRIPLE BLUE The first and only in the UK

**SYLVESTRE P** 

BE 264219498

**OCEAN P** 

BE 764161249

**BBG CHIP AND DALE P** 

BE 464175016

**Calving Ease** 

Gestation length Birth weight

109

**Calving Ease** 

92

**Calving Ease** 

119

77 Gestation length 94 Birth weight

90 91