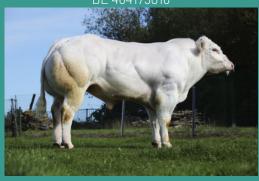

SUBSIDIARY OF EUROPES LARGEST FARMER OWNED BOVINE BREEDING COMPANY

# POLLED TRIPLE BLUE The first and only in the UK

#### **SYLVESTRE P**

BE 264219498



#### **OCEAN P**

BE 764161249



#### **BBG CHIP AND DALE P**

BE 464175016



### **Calving Ease**

Gestation length Birth weight

109

**Calving Ease** 

92

**Calving Ease** 

119

96 Gestation length 94

Birth weight

90

Gestation length

Birth weight

87 83

## **50% POLLED PROGENY HIGH FERTILITY EASY CALVING NO RETURN RATE +4.2%**



#### FIGURES EXPLAINED

100 is the average for all traits Below 100 for birth weight is light Below 100 for gestation length is short Above 100 for calving ease is easy

BW 100 = 45kg | 10 points = 1.25kg GL 100 = 282.6 days | 10 points = 1.70 days CE 100 = 3.42 | 10 points = 0.16 (4 = no help, 3=light help, 2=difficult help, 1=caesarean)