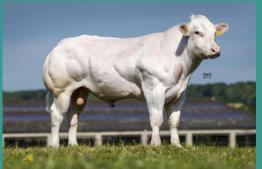

SUBSIDIARY OF EUROPES LARGEST FARMER OWNED BOVINE BREEDING COMPANY

# POLLED TRIPLE BLUE The first and only in the UK

#### **SYLVESTRE P**

BE 264219498



#### **OCEAN P**

BE 764161249



#### **BBG CHIP AND DALE P**

BE 464175016



### **Calving Ease**

Gestation length Birth weight

109

**Calving Ease** 

92

**Calving Ease** 

119

96 Gestation length 94

Birth weight

90

Gestation length

Birth weight

87 83

## **50% POLLED PROGENY HIGH FERTILITY EASY CALVING NO RETURN RATE +4.2%**



#### FIGURES EXPLAINED

100 is the average for all traits Below 100 for birth weight is light Below 100 for gestation length is short Above 100 for calving ease is easy

BW 100 = 45kg | 10 points = 1.25kg GL 100 = 282.6 days | 10 points = 1.70 days CE 100 = 3.42 | 10 points = 0.16 (4 = no help, 3=light help, 2=difficult help, 1=caesarean)