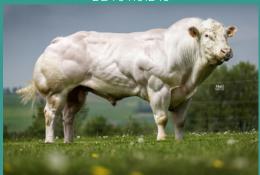

SUBSIDIARY OF EUROPES LARGEST FARMER OWNED BOVINE BREEDING COMPANY

# POLLED TRIPLE BLUE The first and only in the UK

#### **SYLVESTRE P**

BE 264219498



#### **OCEAN P**

BE 764161249



#### **BBG CHIP AND DALE P**

BE 464175016



### **Calving Ease**

Gestation length Birth weight

109

**Calving Ease** 

92

**Calving Ease** 

119

96 Gestation length 94

Birth weight

90

Gestation length

Birth weight

87 83

## **50% POLLED PROGENY HIGH FERTILITY EASY CALVING NO RETURN RATE +4.2%**



#### FIGURES EXPLAINED

100 is the average for all traits Below 100 for birth weight is light Below 100 for gestation length is short Above 100 for calving ease is easy

BW 100 = 45kg | 10 points = 1.25kg GL 100 = 282.6 days | 10 points = 1.70 days CE 100 = 3.42 | 10 points = 0.16 (4 = no help, 3=light help, 2=difficult help, 1=caesarean)